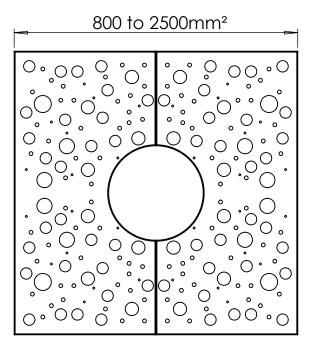

**Dimensions:** 

ASF laser cut grilles are available in sizes from 800 to 2500mm². Other sizes, rectangular and hexagonal laser cut grilles are also available

**Design Options:** 

ASF laser cut grilles can have design alterations, or be manufactured to a completely bespoke design if required