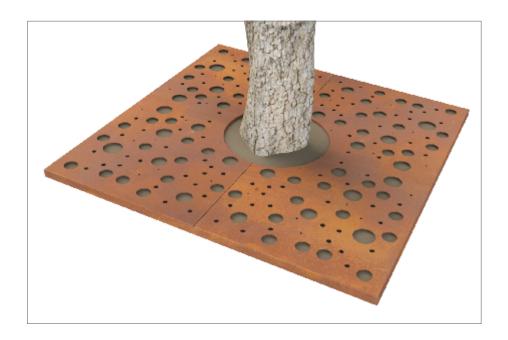

## Tree Grille | ASF Planets Square Laser Cut Tree Grille Corten

**Material:** 

ASF Laser cut grilles can be manufactured in stainless steel (grades 304 & 316 available), mild steel or corten steel

Finish:

Stainless Steel finished brush polished. Other Polish finishes or mill finished also available Mild steel grilles are finished galvanised and can be powder coated in any RAL/BS colour if needed Corten steel grilles are left bare metal to passivate to a rust coloured finish